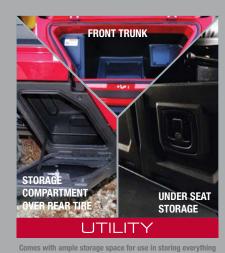

The BRAHMA boasts an impressive 1000lb. cargo bed load capacity and 2000lbs. of tow capacity for when power is

from tool boxes to hunting gear, including under-seat storage options.

Built to provide ample space for its passengers, our seats come equipped with adjustable slide, tilt, and lumbar support.