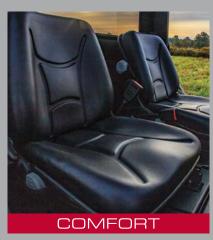

The BRAHMA boasts an impressive 1000lb. cargo bed load capacity and 2000lbs. of tow capacity for when power is

from tool boxes to hunting gear, including under-seat storage options.

Built to provide ample space for its passengers, our seats come equipped with adjustable slide, tilt, and lumbar support.