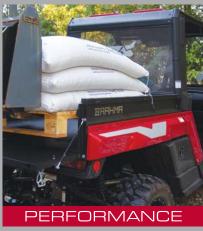

The BRAHMA boasts an impressive 1000lb. cargo bed load capacity and 2000lbs. of tow capacity for when power is

from tool boxes to hunting gear, including under-seat storage options.

Built to provide ample space for its passengers, our seats come equipped with adjustable slide, tilt, and lumbar support.