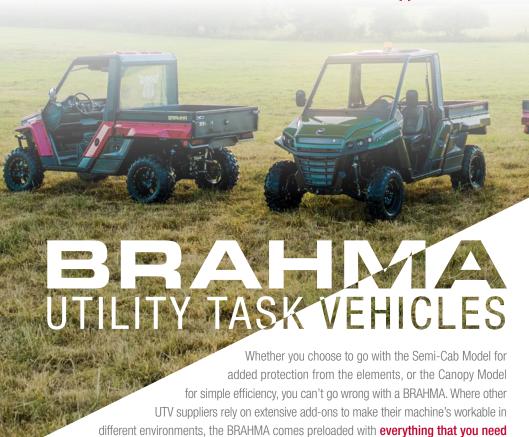

The BRAHMA boasts an impressive 1000lb. cargo bed load capacity and 2000lbs. of tow capacity for when power is

from tool boxes to hunting gear, including under-seat storage options.

Built to provide ample space for its passengers, our seats come equipped with adjustable slide, tilt, and lumbar support.