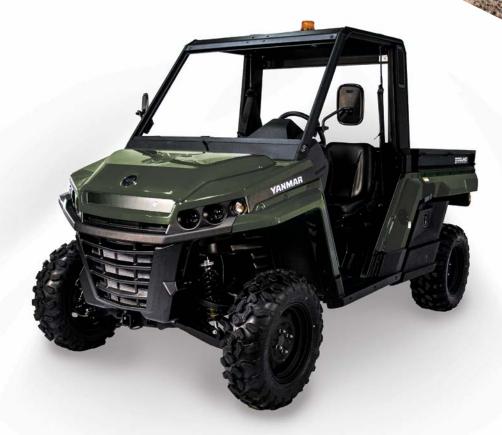

e, tilt, and lumbar support.



## JOBSITE PACKAGE

If you plan to use your BRAHMA to zip around the jobsite, then you want to optimize it by including all the accessories to truly prepare it for your specific needs.

The BRAHMA's impressive number of standard features makes it already prepared for most packages. Here's how to set yourself, and your machine, up for complete jobsite success.

## JOBSITE PACKAGE FEATURES

PLASTIC ROOF

SIDE MIRROR

HORN

REAR VIEW MIRROR (SEMI-CAB)

UNIVERSAL KEY (FROM JANUARY 2021)

AMBER SAFETY STROBE LIGHT

REVERSE NOTIFICATION ALARM

CARGO BED MAT

TURN SIGNALS

POLY WINDSHIELD WITH VENTILATION (DOP FOR CANOPY)

TEMPERED SAFETY GLASS WITH WIPER (SEMI-CAB)

## ADDITIONAL OPTIONS

26" PAVED TIRE WITH 14" ALUMINUM WHEEL

24" TURF TIRE WITH 14" STEEL WHEEL



MORE STANDARD FEATURES THAN ANY OTHER UTILITY VEHICLE BRAND